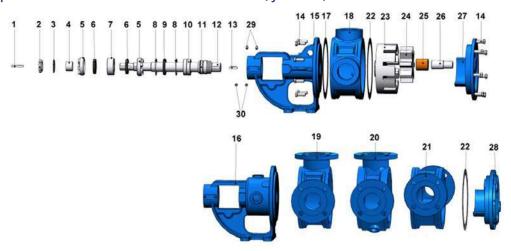

## Spare Parts List - Sealed with soft seal, and pressure relief valve on cover:

| No. | Part Name.                | Qty. | No. | Part Name.                                        | Qty. | No. | Part Name.             | Qty. |
|-----|---------------------------|------|-----|---------------------------------------------------|------|-----|------------------------|------|
| 1   | Coupling Key 8x7x50 AB    | 1    | 15  | Bracket (w/ Heating Jacket)                       | 1    | 29  | Hex Bolt M8x25         | 8    |
| 2   | Lock Nut                  | 1    | 16  | Bracket Gasket                                    | 1    | 30  | Bypass O-Ring          | 1    |
| 3   | Lock Washer               | 1    | 17  | Casing (w /90° Threaded Ports)                    | 1    | 31  | Valve                  | 1    |
| 4   | Spacer                    | 1    | 18  | Casing (w/ 90° Flanged Ports)                     | 1    | 32  | Spring                 | 1    |
| 5   | Adjusting Nut             | 2    | 19  | Casing (w/ 90° Flanged Ports & w/ Heating Jacket) | 1    | 33  | Washer                 | 1    |
| 6   | Lip Seal ø40xø62x10       | 2    | 20  | Casing (w/ 180° Flanged Ports)                    | 1    | 34  | Bypass Cover           | 1    |
| 7   | Ball Bearing (3207)       | 1    | 21  | Cover Gasket                                      | 1    | 35  | Cap O-Ring             | 1    |
| 8   | Packing Press             | 1    | 22  | Rotor Gear                                        | 1    | 36  | Nut M12                | 1    |
| 9   | Soft Seal / Packing Gland | 1 TK | 23  | Idler Gear                                        | 1    | 37  | Adjusting Screw M12x80 | 1    |
| 10  | Bracket Bushing           | 1    | 24  | Idler Bushing                                     | 1    | 38  | Cap                    | 1    |
| 11  | Shaft                     | 1    | 25  | Cover Pin                                         | 1    | 39  | Greasing Fitting R3/8" | 1    |
| 12  | Rotor Key 10x8x35 A       | 1    | 26  | Cover (w/ Bypass Inlets)                          | 1    | 40  | Grub Screw M10x16      | 4    |
| 13  | Hex Bolt M12x35           | 15   | 27  | Bypass Gasket                                     | 2    | 41  | Nut M10                | 2    |
| 14  | Bracket                   | 1    | 28  | Pressure Relief Valve - Bypass                    | 1    | 42  | Square Screw M10x70    | 2    |

## Spare Parts List - Sealed with soft seal, jacketed, and with blind cover:

| No. | Part Name.                | Qty. | No. | Part Name.                                        | Qty. | No. | Part Name.                | Qty. |
|-----|---------------------------|------|-----|---------------------------------------------------|------|-----|---------------------------|------|
| 1   | Coupling Key 8x7x50 AB    | 1    | 12  | Rotor Key 10x8x35 A                               | 1    | 23  | Idler Gear                | 1    |
| 2   | Lock Nut                  | 1    | 13  | Inbus Bolt M12x35                                 | 15   | 24  | Idler Bushing             | 1    |
|     |                           |      |     | Inbus Bolt M12x40 For Cover w/Heating Jacket      | 7    |     |                           |      |
| 3   | Lock Washer               | 1    | 14  | Bracket                                           | 1    | 25  | Cover Pin                 | 1    |
| 4   | Spacer                    | 1    | 15  | Bracket (w/ Heating Jacket)                       | 1    | 26  | Blind Cover               | 1    |
| 5   | Adjusting Nut             | 2    | 16  | Bracket Gasket                                    | 1    | 27  | Cover (w/ Heating Jacket) | 1    |
| 6   | Lip Seal ø40xø62x10       | 2    | 17  | Casing (w/ 90° Threaded Ports)                    | 1    | 28  | Greasing Fitting R3/8"    | 1    |
| 7   | Ball Bearing (3207)       | 1    | 18  | Casing (w/ 90° Flanged Ports)                     | 1    | 29  | Grub Screw M10x16         | 4    |
| 8   | Packing Press             | 1    | 19  | Casing (w/ 90° Flanged Ports & w/ Heating Jacket) | 1    | 30  | Nut M10                   | 2    |
| 9   | Soft Seal / Packing Gland | 1 TK | 20  | Casing (w/ 180° Flanged Ports)                    | 1    | 31  | Square Screw M10x70       | 2    |
| 10  | Bracket Bushing           | 1    | 21  | Cover Gasket                                      | 2    |     |                           |      |
| 11  | Shaft                     | 1    | 22  | Rotor Gear                                        | 1    |     |                           |      |