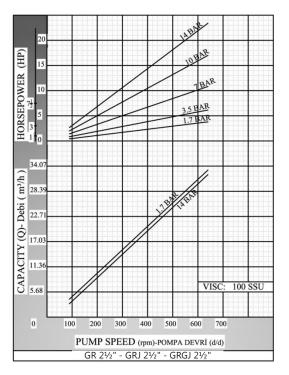

#### Performance:

| Flow rate   | 25.5 m <sup>3</sup> /h |
|-------------|------------------------|
| Pressure    | 1 - 14 bar             |
| Temperature | 0 - 200 °C             |
| Speed       | 500 d/d                |
| Viscosity   | 100 - 250000 SSU       |

Soft seal or packing gland, Rotatherm seal, lip seal, mechanical seal, Sealing:

cartridge type mechanical seal

|                |                 | Capaci  | ty & Power Tal | ole     |        |           |
|----------------|-----------------|---------|----------------|---------|--------|-----------|
| Compositus (O) | Connect (manus) |         | Pressure       |         |        | Vissoit   |
| Capacity (Q)   | Speed (rpm)     | 2.5 Bar | 5 Bar          | 7.5 Bar | 10 Bar | Viscosity |
| 3              | 60              | 2 HP    | 2 HP           | 3 HP    | 3 HP   | 75000 SSU |
| 4              | 80              | 2 HP    | 3 HP           | 4 HP    | 4 HP   | 25000 SSU |
| 5              | 100             | 3 HP    | 4 HP           | 5.5 HP  | 5.5 HP | 25000 SSU |
| 10.5           | 200             | 5.5 HP  | 7.5 HP         | 7.5 HP  | 10 HP  | 25000 SSU |
| 13             | 250             | 5.5 HP  | 7.5 HP         | 7.5 HP  | 10 HP  | 7500 SSU  |
| 18             | 350             | 5.5 HP  | 7.5 HP         | 10 HP   | 15 HP  | 2500 SSU  |
| 23             | 450             | 5.5 HP  | 7.5 HP         | 10 HP   | 15 HP  | 750 SSU   |

## **Pump Dimensions - Capacity Graphs:**