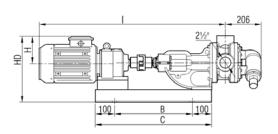

# Coupling Dimensions - Gearbox drive:

GRJ 21/2"

GRGJ 21/2"

| Motor Power & S             | peed        | I    | HD  | Н   | К   | g   |
|-----------------------------|-------------|------|-----|-----|-----|-----|
| 3-4 hp / 2.2                | 2-3 kw      | 1077 | 375 | 141 | 150 | 153 |
| 47/98 d/d (rpm)             | IRAM63/100L | 10// | 3/3 | 141 | 130 | 133 |
| 5.5 hp / 4                  | 4 kw        | 1098 | 383 | 149 | 1.0 |     |
| 87/93 d/d (rpm) IRAM63/112M |             | 1098 | 363 | 149 | 155 |     |