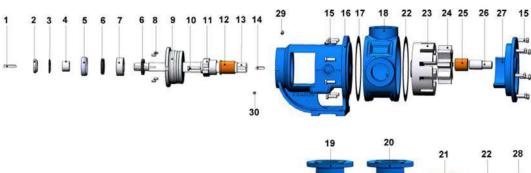

Spare Parts List - Sealed with cartex mechanical seal, and pressure relief valve on cover:

| No. | Part Name.                 | Qty. | No. | Part Name.                                        | Qty. | No. | Part Name.                     | Qty. |
|-----|----------------------------|------|-----|---------------------------------------------------|------|-----|--------------------------------|------|
| 1   | Coupling Key 8x7x50 AB     | 1    | 15  | Hex Socket M12x35                                 | 15   | 29  | Pressure Relief Valve - Bypass | 1    |
| 2   | Lock Nut                   | 1    | 16  | Bracket                                           | 1    | 30  | Adjusting Screw M8x25          | 8    |
| 3   | Lock Washer                | 1    | 17  | Bracket Gasket                                    | 1    | 31  | Bypass O-Ring                  | 1    |
| 4   | Spacer                     | 1    | 18  | Casing (w /90° Threaded Ports)                    | 1    | 32  | Valve                          | 1    |
| 5   | Pulley Cover               | 1    | 19  | Casing (w/ 90° Flanged Ports)                     | 1    | 33  | Spring                         | 1    |
| 6   | Lip Seal ø40xø62x10        | 2    | 20  | Casing (w/ 90° Flanged Ports & w/ Heating Jacket) | 1    | 34  | Washer                         | 1    |
| 7   | Ball Bearing (3207)        | 1    | 21  | Casing (w/ 180° Flanged Ports)                    | 1    | 35  | Bypass Cover                   | 1    |
| 8   | Stay Bolt M8x16            | 4    | 22  | Cover Gasket                                      | 1    | 36  | Cap O-Ring                     | 1    |
| 9   | Pulley                     | 1    | 23  | Rotor Gear                                        | 1    | 37  | Nut M12                        | 1    |
| 10  | Hex Socket M10x45          | 2    | 24  | Idler Gear                                        | 1    | 38  | Adjusting Screw M12x80         | 1    |
| 11  | Cartex Mechanical Seal Ø40 | 1    | 25  | Idler Bushing                                     | 1    | 39  | Cap                            | 1    |
| 12  | Bracket Bushing            | 1    | 26  | Cover Pin                                         | 1    | 40  | Greasing Fitting R3/8"         | 1    |
| 13  | Shaft                      | 1    | 27  | Cover (w/ Bypass Inlets)                          | 1    | 41  | Grub Screw M10x16              | 2    |
| 14  | Rotor Key 10x8x35 A        | 1    | 28  | Bypass Gasket                                     | 2    |     |                                |      |

Spare Parts List - Sealed with cartex mechanical seal, jacketed and with blind cover:

| No. | Part Name.             | Qty. | No. | Part Name.                                        | Qty. | No. | Part Name.                     | Qty. |
|-----|------------------------|------|-----|---------------------------------------------------|------|-----|--------------------------------|------|
| 1   | Coupling Key 8x7x50 AB | 1    | 11  | Cartex Mechanical Seal Ø40                        | 1    | 21  | Casing (w/ 180° Flanged Ports) | 1    |
| 2   | Lock Nut               | 1    | 12  | Bracket Bushing                                   | 1    | 22  | Cover Gasket                   | 2    |
| 3   | Lock Washer            | 1    | 13  | Shaft                                             | 1    | 23  | Rotor Gear                     | 1    |
| 4   | Spacer                 | 1    | 14  | Rotor Key 10x8x35 A                               | 1    | 24  | Idler Gear                     | 1    |
|     |                        |      |     | Hex Bolt M12x35                                   | 15   |     |                                |      |
| 5   | Pulley Cover           | 1    | 15  | Hex Bolt M12x40 (For Cover w/ Heating Jacket)     | 7    | 25  | Idler Bushing                  | 1    |
| 6   | Lip Seal ø40xø62x10    | 2    | 16  | Bracket (w/ Cartex, Jacket & Mechanical Seal)     | 1    | 26  | Cover Pin                      | 1    |
| 7   | Ball Bearing (3207)    | 1    | 17  | Bracket Gasket                                    | 1    | 27  | Blind Cover                    | 1    |
| 8   | Stay Bolt M8x16        | 4    | 18  | Casing (w/ 90° Threaded Ports)                    | 1    | 28  | Cover (w/ Heating Jacket)      | 1    |
| 9   | Pulley                 | 1    | 19  | Casing (w/ 90° Flanged Ports)                     | 1    | 29  | Greasing Fitting R3/8"         | 1    |
| 10  | Hex Socket (M10x45)    | 2    | 20  | Casing (w/ 90° Flanged Ports & w/ Heating Jacket) | 1    | 30  | Grub Screw M10x16              | 2    |