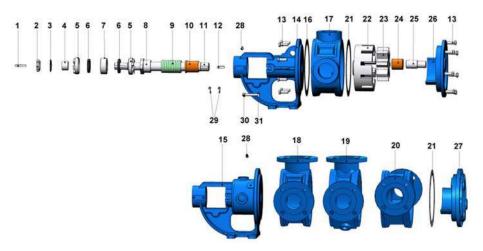

# Spare Parts List - Sealed with mechanical seal, and pressure relief valve on cover:

| No. | Part Name.             | Qty. | No. | Part Name.                                         | Qty. | No. | Part Name.                     | Qty. |
|-----|------------------------|------|-----|----------------------------------------------------|------|-----|--------------------------------|------|
| 1   | Coupling Key 8x7x50 AB | 1    | 15  | Bracket                                            | 1    | 29  | Pressure Relief Valve - Bypass | 1    |
| 2   | Lock Nut               | 1    | 16  | Bracket (w/ Heating Jacket)                        | 1    | 30  | Hex Bolt M8x25                 | 8    |
| 3   | Lock Washer            | 1    | 17  | Bracket Gasket                                     | 1    | 31  | Bypass O-Ring                  | 1    |
| 4   | Spacer                 | 1    | 18  | Casing (w /90° Threaded Ports)                     | 1    | 32  | Valve                          | 1    |
| 5   | Adjusting Nut          | 2    | 19  | Casing (w/ 90° Flanged Ports)                      | 1    | 33  | Spring                         | 1    |
| 6   | Lip Seal ø40xø62x10    | 2    | 20  | Casing (w/ 90° Flanged Ports w/<br>Heating Jacket) | 1    | 34  | Washer                         | 1    |
| 7   | Ball Bearing (3207)    | 1    | 21  | Casing (w/ 180° Flanged Ports)                     | 1    | 35  | Bypass Cover                   | 1    |
| 8   | Internal Circlip (ø68) | 2    | 22  | Cover Gasket                                       | 1    | 36  | Cap O-Ring                     | 1    |
| 9   | Lip Seal ø40xø68x10    | 1    | 23  | Rotor Gear                                         | 1    | 37  | Nut M12                        | 1    |
| 10  | Ball Bearing (6008)    | 2    | 24  | Idler Gear                                         | 1    | 38  | Adjusting Screw M12x80         | 1    |
| 11  | Mechanical Seal Ø40    | 1    | 25  | Idler Bushing                                      | 1    | 39  | Cap                            | 1    |
| 12  | Shaft                  | 1    | 26  | Cover Pin                                          | 1    | 40  | Grease Fitting R3/8"           | 2    |
| 13  | Rotor Key 10x8x35 A    | 1    | 27  | Cover (w/ Bypass Inlets)                           | 1    | 41  | Grub Screw M10x16              | 4    |
| 14  | Hex Bolt M12x35        | 15   | 28  | Bypass Gasket                                      | 2    |     |                                |      |

Spare Parts List - Sealed with cartex mechanical seal, and pressure relief valve on cover:

| No. | Part Name.                 | Qty. | No. | Part Name.                                        | Qty. | No. | Part Name.                     | Qty. |
|-----|----------------------------|------|-----|---------------------------------------------------|------|-----|--------------------------------|------|
| 1   | Coupling Key 8x7x50 AB     | 1    | 15  | Hex Socket M12x35                                 | 15   | 29  | Pressure Relief Valve - Bypass | 1    |
| 2   | Lock Nut                   | 1    | 16  | Bracket                                           | 1    | 30  | Adjusting Screw M8x25          | 8    |
| 3   | Lock Washer                | 1    | 17  | Bracket Gasket                                    | 1    | 31  | Bypass O-Ring                  | 1    |
| 4   | Spacer                     | 1    | 18  | Casing (w /90° Threaded Ports)                    | 1    | 32  | Valve                          | 1    |
| 5   | Pulley Cover               | 1    | 19  | Casing (w/ 90° Flanged Ports)                     | 1    | 33  | Spring                         | 1    |
| 6   | Lip Seal ø40xø62x10        | 2    | 20  | Casing (w/ 90° Flanged Ports & w/ Heating Jacket) | 1    | 34  | Washer                         | 1    |
| 7   | Ball Bearing (3207)        | 1    | 21  | Casing (w/ 180° Flanged Ports)                    | 1    | 35  | Bypass Cover                   | 1    |
| 8   | Stay Bolt M8x16            | 4    | 22  | Cover Gasket                                      | 1    | 36  | Cap O-Ring                     | 1    |
| 9   | Pulley                     | 1    | 23  | Rotor Gear                                        | 1    | 37  | Nut M12                        | 1    |
| 10  | Hex Socket M10x45          | 2    | 24  | Idler Gear                                        | 1    | 38  | Adjusting Screw M12x80         | 1    |
| 11  | Cartex Mechanical Seal Ø40 | 1    | 25  | Idler Bushing                                     | 1    | 39  | Cap                            | 1    |
| 12  | Bracket Bushing            | 1    | 26  | Cover Pin                                         | 1    | 40  | Greasing Fitting R3/8"         | 1    |
| 13  | Shaft                      | 1    | 27  | Cover (w/ Bypass Inlets)                          | 1    | 41  | Grub Screw M10x16              | 2    |
| 14  | Rotor Key 10x8x35 A        | 1    | 28  | Bypass Gasket                                     | 2    |     |                                |      |