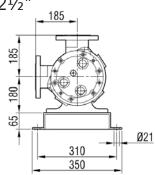

| 60              | 2 HP    | 2 HP           | 3 HP    | 3 HP   | 75000 SSU |
| 4              | 80              | 2 HP    | 3 HP           | 4 HP    | 4 HP   | 25000 SSU |
| 5              | 100             | 3 HP    | 4 HP           | 5.5 HP  | 5.5 HP | 25000 SSU |
| 10.5           | 200             | 5.5 HP  | 7.5 HP         | 7.5 HP  | 10 HP  | 25000 SSU |
| 13             | 250             | 5.5 HP  | 7.5 HP         | 7.5 HP  | 10 HP  | 7500 SSU  |
| 18             | 350             | 5.5 HP  | 7.5 HP         | 10 HP   | 15 HP  | 2500 SSU  |
| 23             | 450             | 5.5 HP  | 7.5 HP         | 10 HP   | 15 HP  | 750 SSU   |



## **Pump Dimensions - Capacity Graphs:**











# **Pump Dimensions:**









# Coupling Dimensions - Gearbox drive:

GRJ 21/2"





GRGJ 21/2"





| Motor Power & S             | peed        | I    | HD  | Н   | К   | g   |
|-----------------------------|-------------|------|-----|-----|-----|-----|
| 3-4 hp / 2.2                | 2-3 kw      | 1077 | 375 | 141 | 150 | 153 |
| 47/98 d/d (rpm)             | IRAM63/100L | 10// | 3/3 | 141 | 130 | 133 |
| 5.5 hp / 4                  | 4 kw        | 1098 | 383 | 149 | 1.0 |     |
| 87/93 d/d (rpm) IRAM63/112M |             | 1098 | 363 | 149 | 155 |     |



GR 21/2"







# GRGJ 21/2"





| Motor Power & S   | Speed             | I    | HD   | Н        | В   | С   | D   | E   | К   | g   |  |
|-------------------|-------------------|------|------|----------|-----|-----|-----|-----|-----|-----|--|
| 5.5 hp / 4 kw     | 7.5 hp / 5.5 kw   |      |      |          |