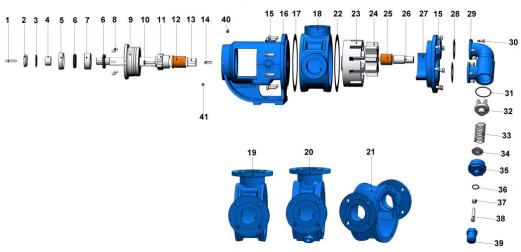

# Spare Parts List - Sealed with mechanical seal, and pressure relief valve on cover:

| No. | Part Name.             | Qty. | No. | Part Name.                                         | Qty. | No. | Part Name.                     | Qty. |
|-----|------------------------|------|-----|----------------------------------------------------|------|-----|--------------------------------|------|
| 1   | Coupling Key 8x7x50 AB | 1    | 15  | Bracket                                            | 1    | 29  | Pressure Relief Valve - Bypass | 1    |
| 2   | Lock Nut               | 1    | 16  | Bracket (w/ Heating Jacket)                        | 1    | 30  | Hex Bolt M8x25                 | 8    |
| 3   | Lock Washer            | 1    | 17  | Bracket Gasket                                     | 1    | 31  | Bypass O-Ring                  | 1    |
| 4   | Spacer                 | 1    | 18  | Casing (w /90° Threaded Ports)                     | 1    | 32  | Valve                          | 1    |
| 5   | Adjusting Nut          | 2    | 19  | Casing (w/ 90° Flanged Ports)                      | 1    | 33  | Spring                         | 1    |
| 6   | Lip Seal ø40xø62x10    | 2    | 20  | Casing (w/ 90° Flanged Ports w/<br>Heating Jacket) | 1    | 34  | Washer                         | 1    |
| 7   | Ball Bearing (3207)    | 1    | 21  | Casing (w/ 180° Flanged Ports)                     | 1    | 35  | Bypass Cover                   | 1    |
| 8   | Internal Circlip (ø68) | 2    | 22  | Cover Gasket                                       | 1    | 36  | Cap O-Ring                     | 1    |
| 9   | Lip Seal ø40xø68x10    | 1    | 23  | Rotor Gear                                         | 1    | 37  | Nut M12                        | 1    |
| 10  | Ball Bearing (6008)    | 2    | 24  | Idler Gear                                         | 1    | 38  | Adjusting Screw M12x80         | 1    |
| 11  | Mechanical Seal Ø40    | 1    | 25  | Idler Bushing                                      | 1    | 39  | Cap                            | 1    |
| 12  | Shaft                  | 1    | 26  | Cover Pin                                          | 1    | 40  | Grease Fitting R3/8"           | 2    |
| 13  | Rotor Key 10x8x35 A    | 1    | 27  | Cover (w/ Bypass Inlets)                           | 1    | 41  | Grub Screw M10x16              | 4    |
| 14  | Hex Bolt M12x35        | 15   | 28  | Bypass Gasket                                      | 2    |     |                                |      |

## Spare Parts List - Sealed with mechanical seal, jacketed, and with blind cover:

| No. | Part Name.             | Qty. | No. | Part Name.                                        | Qty. | No. | Part Name.                     | Qty. |
|-----|------------------------|------|-----|---------------------------------------------------|------|-----|--------------------------------|------|
| 1   | Coupling Key 8x7x50 AB | 1    | 11  | Mechanical Seal Ø40                               | 1    | 21  | Casing (w/ 180° Flanged Ports) | 1    |
| 2   | Lock Nut               | 1    | 12  | Shaft                                             | 1    | 22  | Cover Gasket                   | 2    |
| 3   | Lock Washer            | 1    | 13  | Rotor Key 10x8x35 A                               | 1    | 23  | Rotor Gear                     | 1    |
| 4   | Spacer                 | 1    | 14  | Inbus Bolt M12x35                                 | 15   | 24  | Idler Gear                     | 1    |
|     |                        |      |     | Inbus Bolt M12x40 (For Cover w/ Heating Jacket)   | 7    |     |                                |      |
| 5   | Adjusting Nut          | 2    | 15  | Bracket                                           | 1    | 25  | Idler Bushing                  | 1    |
| 6   | Lip Seal ø40xø62x10    | 2    | 16  | Bracket (w/ Heating Jacket)                       | 1    | 26  | Cover Pin                      | 1    |
| 7   | Ball Bearing (3207)    | 1    | 17  | Bracket Gasket                                    | 1    | 27  | Blind Cover                    | 1    |
| 8   | Internal Circlip (ø68) | 2    | 18  | Casing (w/ 90° Threaded Ports)                    | 1    | 28  | Cover (w/ Heating Jacket)      | 1    |
| 9   | Lip Seal ø40xø68x10    | 1    | 19  | Casing (w/ 90° Flanged Ports)                     | 1    | 29  | Greasing Fitting R3/8"         | 2    |
| 10  | Ball Bearing (6008)    | 2    | 20  | Casing (w/ 90° Flanged Ports & w/ Heating Jacket) | 1    | 30  | Grub Screw M10x16              | 4    |