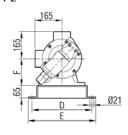

| 5.5 HP  | 7.5 HP         | 10 HP   | 15 HP  | 2500 SSU  |
| 23             | 450             | 5.5 HP  | 7.5 HP         | 10 HP   | 15 HP  | 750 SSU   |



## **Pump Dimensions - Capacity Graphs:**











# **Pump Dimensions:**









# Coupling Dimensions - Gearbox drive:

GRJ 21/2"





GRGJ 21/2"





| Motor Power & S             | peed        | I    | HD  | Н   | К   | g   |
|-----------------------------|-------------|------|-----|-----|-----|-----|
| 3-4 hp / 2.2                | 2-3 kw      | 1077 | 375 | 141 | 150 | 153 |
| 47/98 d/d (rpm)             | IRAM63/100L | 10// | 3/3 | 141 | 130 | 133 |
| 5.5 hp / 4                  | 4 kw        | 1098 | 383 | 149 | 1.0 |     |
| 87/93 d/d (rpm) IRAM63/112M |             | 1098 | 363 | 149 | 155 |     |



GR 21/2"







# GRGJ 21/2"





| Motor Power & S   | Speed             | I    | HD   | Н        | В   | С   | D   | E   | К   | g   |  |
|-------------------|-------------------|------|------|----------|-----|-----|-----|-----|-----|-----|--|
| 5.5 hp / 4 kw     | 7.5 hp / 5.5 kw   |      |      |          |     |     |     |     |     |     |  |
| 87/480 d/d (rpm)  | 210/450 d/d (rpm) | 1098 | 383  | 149      | 500 | 700 |     |     | 156 | 168 |  |
| IRAM62/112M       | IRAM62/C112M      |      |      |          |     |     |     |     |     |     |  |
| 7.5 hp / 5.5 kw   |                   | 1100 |      |          |     |     | 210 | 350 | 179 |     |  |
| 75/210 d/d (rpm)  | IRAM72/132S       | 1190 |      |          |     |     | 310 |     | 1   | /9  |  |
| 10 hp / 7.5 kw    | 15 hp / 11 k