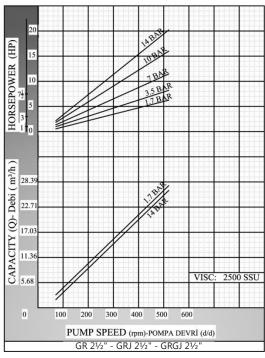

#### Performance:

| Flow rate   | 25.5 m <sup>3</sup> /h |
|-------------|------------------------|
| Pressure    | 1 - 14 bar             |
| Temperature | 0 - 200 °C             |
| Speed       | 500 d/d                |
| Viscosity   | 100 - 250000 SSU       |

Soft seal or packing gland, Rotatherm seal, lip seal, mechanical seal, Sealing:

cartridge type mechanical seal

|                |                 | Capaci  | ty & Power Tal | ole     |        |           |
|----------------|-----------------|---------|----------------|---------|--------|-----------|
| Compositus (O) | Connect (manus) |         | Pressure       |         |        | Vissoit   |
| Capacity (Q)   | Speed (rpm)     | 2.5 Bar | 5 Bar          | 7.5 Bar | 10 Bar | Viscosity |
| 3              | 60              | 2 HP    | 2 HP           | 3 HP    | 3 HP   | 75000 SSU |
| 4              | 80              | 2 HP    | 3 HP           | 4 HP    | 4 HP   | 25000 SSU |
| 5              | 100             | 3 HP    | 4 HP           | 5.5 HP  | 5.5 HP | 25000 SSU |
| 10.5           | 200             | 5.5 HP  | 7.5 HP         | 7.5 HP  | 10 HP  | 25000 SSU |
| 13             | 250             | 5.5 HP  | 7.5 HP         | 7.5 HP  | 10 HP  | 7500 SSU  |
| 18             | 350             | 5.5 HP  | 7.5 HP         | 10 HP   | 15 HP  | 2500 SSU  |
| 23             | 450             | 5.5 HP  | 7.5 HP         | 10 HP   | 15 HP  | 750 SSU   |

## **Pump Dimensions - Capacity Graphs:**