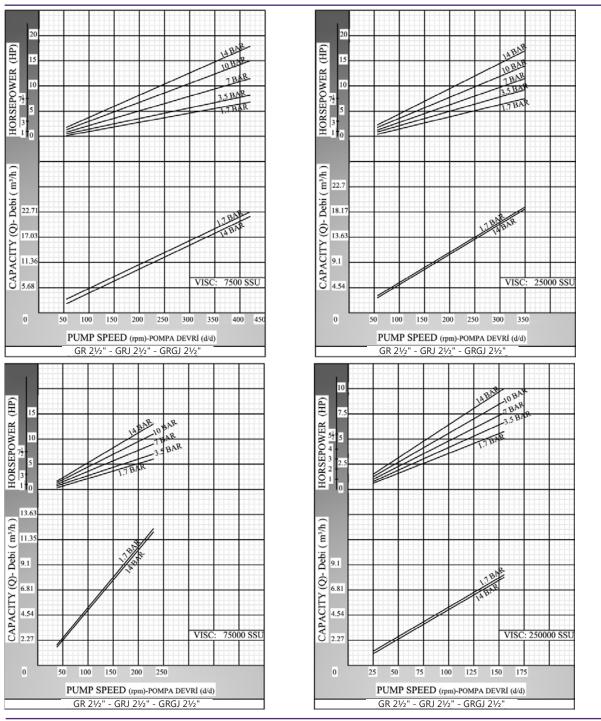

#### Performance:

| Flow rate   | 25.5 m <sup>3</sup> /h |
|-------------|------------------------|
| Pressure    | 1 - 14 bar             |
| Temperature | 0 - 200 °C             |
| Speed       | 500 d/d                |
| Viscosity   | 100 - 250000 SSU       |

Soft seal or packing gland, Rotatherm seal, lip seal, mechanical seal, Sealing:

cartridge type mechanical seal

|                |                 | Capaci  | ty & Power Tal | ole     |        |           |
|----------------|-----------------|---------|----------------|---------|--------|-----------|
| Compositus (O) | Connect (manus) |         | Pressure       |         |        | Vissoit   |
| Capacity (Q)   | Speed (rpm)     | 2.5 Bar | 5 Bar          | 7.5 Bar | 10 Bar | Viscosity |
| 3              | 60              | 2 HP    | 2 HP           | 3 HP    | 3 HP   | 75000 SSU |
| 4              | 80              | 2 HP    | 3 HP           | 4 HP    | 4 HP   | 25000 SSU |
| 5              | 100             | 3 HP    | 4 HP           | 5.5 HP  | 5.5 HP | 25000 SSU |
| 10.5           | 200             | 5.5 HP  | 7.5 HP         | 7.5 HP  | 10 HP  | 25000 SSU |
| 13             | 250             | 5.5 HP  | 7.5 HP         | 7.5 HP  | 10 HP  | 7500 SSU  |
| 18             | 350             | 5.5 HP  | 7.5 HP         | 10 HP   | 15 HP  | 2500 SSU  |
| 23             | 450             | 5.5 HP  | 7.5 HP         | 10 HP   | 15 HP  | 750 SSU   |

## **Pump Dimensions - Capacity Graphs:**