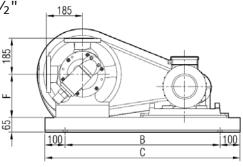

|
| 7.5 hp / 5.5 kw   |                   | 1100 |      |          |     |     | 210 | 350 | 179 |     |  |
| 75/210 d/d (rpm)  | IRAM72/132S       | 1190 |      |          |     |     | 310 |     | 1   | /9  |  |
| 10 hp / 7.5 kw    | 15 hp / 11 kw     | 1236 | 1236 | 411      | 182 | 600 |     |     |     |     |  |
| 93/450 d/d (rpm)  | 200/450 d/d (rpm) |      |      | 1236 800 |     | 190 | 192 |     |     |     |  |
| IRAM72/132M       | IRAM72/C132M      |      |      |          |     |     |     |     |     |     |  |
| 20 hp / 15 kw     |                   | 1420 | 457  | 225      | 600 | 1   | 200 | 420 | 3.  | 20  |  |
| 130/450 d/d (rpm) |                   |      | 457  | 225      | 680 |     | 390 | 430 | 3:  | 30  |  |

GRJ 21/2"



# Coupling Dimensions - Belt pulley:







| Motor Power 8   | પ્ર Speed  |     |     |     |     | F <sup>1</sup> | F <sup>2</sup> | <b>F</b> <sup>3</sup> | F <sup>4</sup> | В   | С    | D   | Е   | Kg  |     |
|-----------------|------------|-----|-----|-----|-----|----------------|----------------|-----------------------|----------------|-----|------|-----|-----|-----|-----|
|                 |            | n1  | n2  | n3  | n4  |                |                |                       |                |     |      |     |     |     |     |
|                 |            | d/d | d/d | d/d | d/d |                |                |                       |                |     |      |     |     |     |     |
| 3 hp / 2.2 kw   | MOTOR 100L |     |     |     |     |                |                |                       |