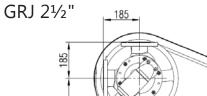

|  |
| 7.5 hp / 5.5 kw   |                   | 1100 |      |          |     |     | 210 | 350 | 179 |     |  |
| 75/210 d/d (rpm)  | IRAM72/132S       | 1190 |      |          |     |     | 310 |     | 1   | /9  |  |
| 10 hp / 7.5 kw    | 15 hp / 11 kw     | 1236 | 1236 | 411      | 182 | 600 |     |     |     |     |  |
| 93/450 d/d (rpm)  | 200/450 d/d (rpm) |      |      | 1236 800 |     | 190 | 192 |     |     |     |  |
| IRAM72/132M       | IRAM72/C132M      |      |      |          |     |     |     |     |     |     |  |
| 20 hp / 15 kw     |                   | 1420 | 457  | 225      | 600 | 1   | 200 | 420 | 3.  | 20  |  |
| 130/450 d/d (rpm) |                   |      | 457  | 225      | 680 |     | 390 | 430 | 3:  | 30  |  |

GRJ 21/2"



# Coupling Dimensions - Belt pulley:







| Motor Power 8   | પ્ર Speed  |     |     |     |     | F <sup>1</sup> | F <sup>2</sup> | <b>F</b> <sup>3</sup> | F <sup>4</sup> | В   | С    | D   | Е   | Kg  |     |
|-----------------|------------|-----|-----|-----|-----|----------------|----------------|-----------------------|----------------|-----|------|-----|-----|-----|-----|
|                 |            | n1  | n2  | n3  | n4  |                |                |                       |                |     |      |     |     |     |     |
|                 |            | d/d | d/d | d/d | d/d |                |                |                       |                |     |      |     |     |     |     |
| 3 hp / 2.2 kw   | MOTOR 100L |     |     |     |     |                |                |                       |