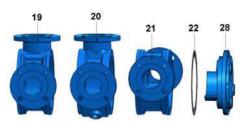

## Spare Parts List - Sealed with soft seal, and pressure relief valve on cover:

| No. | Part Name.                | Qty. | No. | Part Name.                                        | Qty. | No. | Part Name.             | Qty. |
|-----|---------------------------|------|-----|---------------------------------------------------|------|-----|------------------------|------|
| 1   | Coupling Key 8x7x50 AB    | 1    | 15  | Bracket (w/ Heating Jacket)                       | 1    | 29  | Hex Bolt M8x25         | 8    |
| 2   | Lock Nut                  | 1    | 16  | Bracket Gasket                                    | 1    | 30  | Bypass O-Ring          | 1    |
| 3   | Lock Washer               | 1    | 17  | Casing (w /90° Threaded Ports)                    | 1    | 31  | Valve                  | 1    |
| 4   | Spacer                    | 1    | 18  | Casing (w/ 90° Flanged Ports)                     | 1    | 32  | Spring                 | 1    |
| 5   | Adjusting Nut             | 2    | 19  | Casing (w/ 90° Flanged Ports & w/ Heating Jacket) | 1    | 33  | Washer                 | 1    |
| 6   | Lip Seal ø40xø62x10       | 2    | 20  | Casing (w/ 180° Flanged Ports)                    | 1    | 34  | Bypass Cover           | 1    |
| 7   | Ball Bearing (3207)       | 1    | 21  | Cover Gasket                                      | 1    | 35  | Cap O-Ring             | 1    |
| 8   | Packing Press             | 1    | 22  | Rotor Gear                                        | 1    | 36  | Nut M12                | 1    |
| 9   | Soft Seal / Packing Gland | 1 TK | 23  | Idler Gear                                        | 1    | 37  | Adjusting Screw M12x80 | 1    |
| 10  | Bracket Bushing           | 1    | 24  | Idler Bushing                                     | 1    | 38  | Cap                    | 1    |
| 11  | Shaft                     | 1    | 25  | Cover Pin                                         | 1    | 39  | Greasing Fitting R3/8" | 1    |
| 12  | Rotor Key 10x8x35 A       | 1    | 26  | Cover (w/ Bypass Inlets)                          | 1    | 40  | Grub Screw M10x16      | 4    |
| 13  | Hex Bolt M12x35           | 15   | 27  | Bypass Gasket                                     | 2    | 41  | Nut M10                | 2    |
| 14  | Bracket                   | 1    | 28  | Pressure Relief Valve - Bypass                    | 1    | 42  | Square Screw M10x70    | 2    |