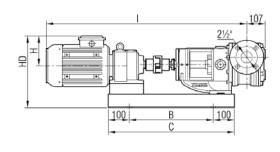

# GRGJ 21/2"

| Motor Power & S   | Speed             | I    | HD   | Н        | В   | С   | D   | E   | К   | g   |  |
|-------------------|-------------------|------|------|----------|-----|-----|-----|-----|-----|-----|--|
| 5.5 hp / 4 kw     | 7.5 hp / 5.5 kw   |      |      |          |     |     |     |     |     |     |  |
| 87/480 d/d (rpm)  | 210/450 d/d (rpm) | 1098 | 383  | 149      | 500 | 700 |     |     | 156 | 168 |  |
| IRAM62/112M       | IRAM62/C112M      |      |      |          |     |     |     |     |     |     |  |
| 7.5 hp / 5.5 kw   |                   | 1100 |      |          |     |     | 210 | 350 | 179 |     |  |
| 75/210 d/d (rpm)  | IRAM72/132S       | 1190 |      |          |     |     | 310 |     | 1   | /9  |  |
| 10 hp / 7.5 kw    | 15 hp / 11 kw     | 1236 | 1236 | 411      | 182 | 600 |     |     |     |     |  |
| 93/450 d/d (rpm)  | 200/450 d/d (rpm) |      |      | 1236 800 |     | 190 | 192 |     |     |     |  |
| IRAM72/132M       | IRAM72/C132M      |      |      |          |     |     |     |     |     |     |  |
| 20 hp / 15 kw     |                   | 1420 | 457  | 225      | 600 | 1   | 200 | 420 | 3.  | 20  |  |
| 130/450 d/d (rpm) |                   |      | 457  | 225      | 680 |     | 390 | 430 | 3:  | 30  |  |