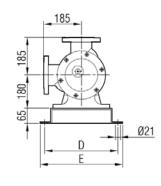

|     |     |     |     |     |     |  |
| 7.5 hp / 5.5 kw   |                   | 1100 |      |          |     |     | 210 | 350 | 179 |     |  |
| 75/210 d/d (rpm)  | IRAM72/132S       | 1190 |      |          |     |     | 310 |     | 1   | /9  |  |
| 10 hp / 7.5 kw    | 15 hp / 11 kw     | 1236 | 1236 | 411      | 182 | 600 |     |     |     |     |  |
| 93/450 d/d (rpm)  | 200/450 d/d (rpm) |      |      | 1236 800 |     | 190 | 192 |     |     |     |  |
| IRAM72/132M       | IRAM72/C132M      |      |      |          |     |     |     |     |     |     |  |
| 20 hp / 15 kw     |                   | 1420 | 457  | 225      | 600 | 1   | 200 | 420 | 3.  | 20  |  |
| 130/450 d/d (rpm) |                   |      | 457  | 225      | 680 |     | 390 | 430 | 3:  | 30  |  |

GRJ 21/2"



# Coupling Dimensions - Belt pulley:







| Motor Power 8   | પ્ર Speed  |     |     |     |     | F <sup>1</sup> | F <sup>2</sup> | <b>F</b> <sup>3</sup> | F <sup>4</sup> | В   | С    | D   | Е   | Kg  |     |
|-----------------|------------|-----|-----|-----|-----|----------------|----------------|-----------------------|----------------|-----|------|-----|-----|-----|-----|
|                 |            | n1  | n2  | n3  | n4  |                |                |                       |                |     |      |     |     |     |     |
|                 |            | d/d | d/d | d/d | d/d |                |                |                       |                |     |      |     |     |     |     |
| 3 hp / 2.2 kw   | MOTOR 100L |     |     |     |     |                |