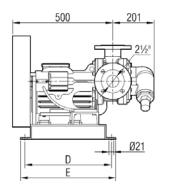

# Coupling Dimensions - Gearbox drive:

GRJ 21/2"

GRGJ 21/2"

| Motor Power & S             | peed        | I    | HD  | Н   | К   | g   |
|-----------------------------|-------------|------|-----|-----|-----|-----|
| 3-4 hp / 2.2                | 2-3 kw      | 1077 | 375 | 141 | 150 | 153 |
| 47/98 d/d (rpm)             | IRAM63/100L | 10// | 3/3 | 141 | 130 | 133 |
| 5.5 hp / 4                  | 4 kw        | 1098 | 383 | 149 | 1.0 |     |
| 87/93 d/d (rpm) IRAM63/112M |             | 1098 | 363 | 149 | 155 |     |

GRJ 21/2"