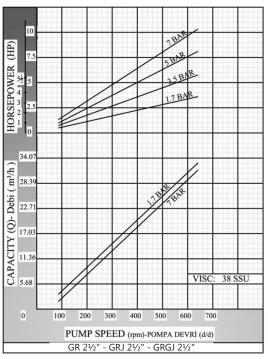

## **Pump Dimensions - Capacity Graphs:**

#### Performance:

| Flow rate   | 25.5 m <sup>3</sup> /h |
|-------------|------------------------|
| Pressure    | 1 - 14 bar             |
| Temperature | 0 - 200 °C             |
| Speed       | 500 d/d                |
| Viscosity   | 100 - 250000 SSU       |