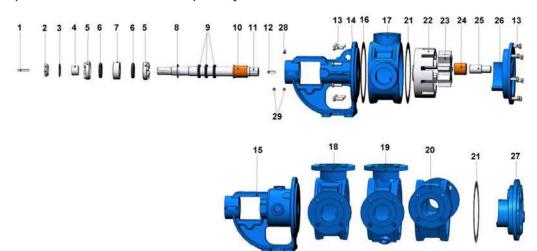

Spare Parts List - Sealed with lip seal, jacketed and with blind cover:

|     |                        |      |     | The state of the s |      |     |                           |      |
|-----|------------------------|------|-----|--------------------------------------------------------------------------------------------------------------------------------------------------------------------------------------------------------------------------------------------------------------------------------------------------------------------------------------------------------------------------------------------------------------------------------------------------------------------------------------------------------------------------------------------------------------------------------------------------------------------------------------------------------------------------------------------------------------------------------------------------------------------------------------------------------------------------------------------------------------------------------------------------------------------------------------------------------------------------------------------------------------------------------------------------------------------------------------------------------------------------------------------------------------------------------------------------------------------------------------------------------------------------------------------------------------------------------------------------------------------------------------------------------------------------------------------------------------------------------------------------------------------------------------------------------------------------------------------------------------------------------------------------------------------------------------------------------------------------------------------------------------------------------------------------------------------------------------------------------------------------------------------------------------------------------------------------------------------------------------------------------------------------------------------------------------------------------------------------------------------------------|------|-----|---------------------------|------|
| No. | Part Name.             | Qty. | No. | Part Name.                                                                                                                                                                                                                                                                                                                                                                                                                                                                                                                                                                                                                                                                                                                                                                                                                                                                                                                                                                                                                                                                                                                                                                                                                                                                                                                                                                                                                                                                                                                                                                                                                                                                                                                                                                                                                                                                                                                                                                                                                                                                                                                     | Qty. | No. | Part Name.                | Qty. |
| 1   | Coupling Key 8x7x50 AB | 1    | 11  | Shaft                                                                                                                                                                                                                                                                                                                                                                                                                                                                                                                                                                                                                                                                                                                                                                                                                                                                                                                                                                                                                                                                                                                                                                                                                                                                                                                                                                                                                                                                                                                                                                                                                                                                                                                                                                                                                                                                                                                                                                                                                                                                                                                          | 1    | 21  | Cover Gasket              | 2    |
| 2   | Lock Nut               | 1    | 12  | Rotor Key 10x8x35 A                                                                                                                                                                                                                                                                                                                                                                                                                                                                                                                                                                                                                                                                                                                                                                                                                                                                                                                                                                                                                                                                                                                                                                                                                                                                                                                                                                                                                                                                                                                                                                                                                                                                                                                                                                                                                                                                                                                                                                                                                                                                                                            | 1    | 22  | Rotor Gear                | 1    |
| 3   | Lock Washer            | 1    | 13  | Inbus Bolt M12x35                                                                                                                                                                                                                                                                                                                                                                                                                                                                                                                                                                                                                                                                                                                                                                                                                                                                                                                                                                                                                                                                                                                                                                                                                                                                                                                                                                                                                                                                                                                                                                                                                                                                                                                                                                                                                                                                                                                                                                                                                                                                                                              | 15   | 23  | Idler Gear                | 1    |
|     |                        |      |     | Inbus Bolt M12x40 (For Cover w/ Heating Jacket)                                                                                                                                                                                                                                                                                                                                                                                                                                                                                                                                                                                                                                                                                                                                                                                                                                                                                                                                                                                                                                                                                                                                                                                                                                                                                                                                                                                                                                                                                                                                                                                                                                                                                                                                                                                                                                                                                                                                                                                                                                                                                | 7    |     |                           |      |
| 4   | Spacer                 | 1    | 14  | Bracket                                                                                                                                                                                                                                                                                                                                                                                                                                                                                                                                                                                                                                                                                                                                                                                                                                                                                                                                                                                                                                                                                                                                                                                                                                                                                                                                                                                                                                                                                                                                                                                                                                                                                                                                                                                                                                                                                                                                                                                                                                                                                                                        | 1    | 24  | Idler Bushing             | 1    |
| 5   | Adjusting Nut          | 2    | 15  | Bracket (w/ Heating Jacket)                                                                                                                                                                                                                                                                                                                                                                                                                                                                                                                                                                                                                                                                                                                                                                                                                                                                                                                                                                                                                                                                                                                                                                                                                                                                                                                                                                                                                                                                                                                                                                                                                                                                                                                                                                                                                                                                                                                                                                                                                                                                                                    | 1    | 25  | Cover Pin                 | 1    |
| 6   | Lip Seal ø40xø62x10    | 2    | 16  | Bracket Gasket                                                                                                                                                                                                                                                                                                                                                                                                                                                                                                                                                                                                                                                                                                                                                                                                                                                                                                                                                                                                                                                                                                                                                                                                                                                                                                                                                                                                                                                                                                                                                                                                                                                                                                                                                                                                                                                                                                                                                                                                                                                                                                                 | 1    | 26  | Blind Cover               | 1    |
| 7   | Ball Bearing (3207)    | 1    | 17  | Casing (w/ 90° Threaded Ports)                                                                                                                                                                                                                                                                                                                                                                                                                                                                                                                                                                                                                                                                                                                                                                                                                                                                                                                                                                                                                                                                                                                                                                                                                                                                                                                                                                                                                                                                                                                                                                                                                                                                                                                                                                                                                                                                                                                                                                                                                                                                                                 | 1    | 27  | Cover (w/ Heating Jacket) | 1    |
| 8   | Internal Circlip (ø56) | 1    | 18  | Casing (w/ 90° Flanged Ports)                                                                                                                                                                                                                                                                                                                                                                                                                                                                                                                                                                                                                                                                                                                                                                                                                                                                                                                                                                                                                                                                                                                                                                                                                                                                                                                                                                                                                                                                                                                                                                                                                                                                                                                                                                                                                                                                                                                                                                                                                                                                                                  | 1    | 28  | Greasing Fitting R3/8"    | 1    |
| 9   | Lip Seal ø40xø56x10    | 3    | 19  | Casing (w/ 90° Flanged Ports & w/ Heating Jacket)                                                                                                                                                                                                                                                                                                                                                                                                                                                                                                                                                                                                                                                                                                                                                                                                                                                                                                                                                                                                                                                                                                                                                                                                                                                                                                                                                                                                                                                                                                                                                                                                                                                                                                                                                                                                                                                                                                                                                                                                                                                                              | 1    | 29  | Grub Screw M10x16         | 4    |
| 10  | Bracket Bushing        | 1    | 20  | Casing (w/ 180° Flanged Ports)                                                                                                                                                                                                                                                                                                                                                                                                                                                                                                                                                                                                                                                                                                                                                                                                                                                                                                                                                                                                                                                                                                                                                                                                                                                                                                                                                                                                                                                                                                                                                                                                                                                                                                                                                                                                                                                                                                                                                                                                                                                                                                 | 1    |     |                           |      |
|     |                        |      |     |                                                                                                                                                                                                                                                                                                                                                                                                                                                                                                                                                                                                                                                                                                                                                                                                                                                                                                                                                                                                                                                                                                                                                                                                                                                                                                                                                                                                                                                                                                                                                                                                                                                                                                                                                                                                                                                                                                                                                                                                                                                                                                                                |      |     |                           |      |