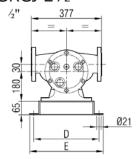

| 7.5 HP         | 10 HP   | 15 HP  | 2500 SSU  |
| 23             | 450             | 5.5 HP  | 7.5 HP         | 10 HP   | 15 HP  | 750 SSU   |



## **Pump Dimensions - Capacity Graphs:**











# **Pump Dimensions:**









# Coupling Dimensions - Gearbox drive:

GRJ 21/2"





GRGJ 21/2"





| Motor Power & S             | peed        | I    | HD  | Н   | К   | g   |
|-----------------------------|-------------|------|-----|-----|-----|-----|
| 3-4 hp / 2.2                | 2-3 kw      | 1077 | 375 | 141 | 150 | 153 |
| 47/98 d/d (rpm)             | IRAM63/100L | 10// | 3/3 | 141 | 130 | 133 |
| 5.5 hp / 4                  | 4 kw        | 1098 | 383 | 149 | 1.0 |     |
| 87/93 d/d (rpm) IRAM63/112M |             | 1098 | 363 | 149 | 155 |     |



GR 21/2"







# GRGJ 21/2"





| Motor Power & S   | Speed             | I    | HD   | Н        | В   | С   | D   | E   | К   | g   |  |
|-------------------|-------------------|------|------|----------|-----|-----|-----|-----|-----|-----|--|
| 5.5 hp / 4 kw     | 7.5 hp / 5.5 kw   |      |      |          |     |     |     |     |     |     |  |
| 87/480 d/d (rpm)  | 210/450 d/d (rpm) | 1098 | 383  | 149      | 500 | 700 |     |     | 156 | 168 |  |
| IRAM62/112M       | IRAM62/C112M      |      |      |          |     |     |     |     |     |     |  |
| 7.5 hp / 5.5 kw   |                   | 1100 |      |          |     |     | 210 | 350 | 179 |     |  |
| 75/210 d/d (rpm)  | IRAM72/132S       | 1190 |      |          |     |     | 310 |     | 1   | /9  |  |
| 10 hp / 7.5 kw    | 15 hp / 11 kw     | 1236 | 1236