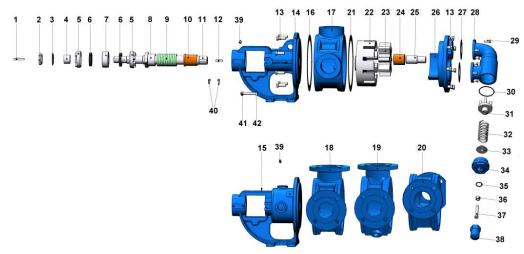

## Spare Parts List - Sealed with soft seal, and pressure relief valve on cover:

| No. | Part Name.                | Qty. | No. | Part Name.                                        | Qty. | No. | Part Name.             | Qty. |
|-----|---------------------------|------|-----|---------------------------------------------------|------|-----|------------------------|------|
| 1   | Coupling Key 8x7x50 AB    | 1    | 15  | Bracket (w/ Heating Jacket)                       | 1    | 29  | Hex Bolt M8x25         | 8    |
| 2   | Lock Nut                  | 1    | 16  | Bracket Gasket                                    | 1    | 30  | Bypass O-Ring          | 1    |
| 3   | Lock Washer               | 1    | 17  | Casing (w /90° Threaded Ports)                    | 1    | 31  | Valve                  | 1    |
| 4   | Spacer                    | 1    | 18  | Casing (w/ 90° Flanged Ports)                     | 1    | 32  | Spring                 | 1    |
| 5   | Adjusting Nut             | 2    | 19  | Casing (w/ 90° Flanged Ports & w/ Heating Jacket) | 1    | 33  | Washer                 | 1    |
| 6   | Lip Seal ø40xø62x10       | 2    | 20  | Casing (w/ 180° Flanged Ports)                    | 1    | 34  | Bypass Cover           | 1    |
| 7   | Ball Bearing (3207)       | 1    | 21  | Cover Gasket                                      | 1    | 35  | Cap O-Ring             | 1    |
| 8   | Packing Press             | 1    | 22  | Rotor Gear                                        | 1    | 36  | Nut M12                | 1    |
| 9   | Soft Seal / Packing Gland | 1 TK | 23  | Idler Gear                                        | 1    | 37  | Adjusting Screw M12x80 | 1    |
| 10  | Bracket Bushing           | 1    | 24  | Idler Bushing                                     | 1    | 38  | Cap                    | 1    |
| 11  | Shaft                     | 1    | 25  | Cover Pin                                         | 1    | 39  | Greasing Fitting R3/8" | 1    |
| 12  | Rotor Key 10x8x35 A       | 1    | 26  | Cover (w/ Bypass Inlets)                          | 1    | 40  | Grub Screw M10x16      | 4    |
| 13  | Hex Bolt M12x35           | 15   | 27  | Bypass Gasket                                     | 2    | 41  | Nut M10                | 2    |
| 14  | Bracket                   | 1    | 28  | Pressure Relief Valve - Bypass                    | 1    | 42  | Square Screw M10x70    | 2    |