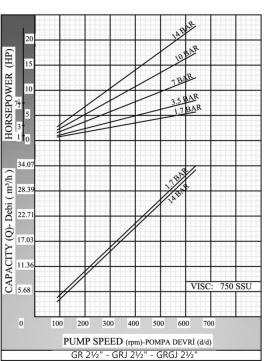

## **Pump Dimensions - Capacity Graphs:**

#### Performance:

| Flow rate   | 25.5 m <sup>3</sup> /h |
|-------------|------------------------|
| Pressure    | 1 - 14 bar             |
| Temperature | 0 - 200 °C             |
| Speed       | 500 d/d                |
| Viscosity   | 100 - 250000 SSU       |