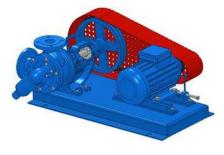

# 2½" GRJ Internal Eccentric Gear Pump

#### **Technical Features:**

- Internal eccentric gear pump
- 21/2" flanged threaded connections
- Compact design
- Reliable construction thanks to only two moving parts
- Various material options
- Available with external bypass, jacketed and blind cover
- 230v, three phase 50/60hz motors available
- Gearbox and belt pulley drive available
- Manufactured according to CE regulations