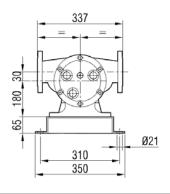

GR 21/2"

# GRGJ 21/2"

| Motor Power & S   | Speed             | I    | HD   | Н        | В   | С   | D   | E   | К   | g   |  |
|-------------------|-------------------|------|------|----------|-----|-----|-----|-----|-----|-----|--|
| 5.5 hp / 4 kw     | 7.5 hp / 5.5 kw   |      |      |          |     |     |     |     |     |     |  |
| 87/480 d/d (rpm)  | 210/450 d/d (rpm) | 1098 | 383  | 149      | 500 | 700 |     |     | 156 | 168 |  |
| IRAM62/112M       | IRAM62/C112M      |      |      |          |     |     |     |     |     |     |  |
| 7.5 hp / 5.5 kw   |                   | 1100 |      |          |     |     | 210 | 350 | 179 |     |  |
| 75/210 d/d (rpm)  | IRAM72/132S       | 1190 |      |          |     |     | 310 |     | 1   | /9  |  |
| 10 hp / 7.5 kw    | 15 hp / 11 kw     | 1236 | 1236 | 411      | 182 | 600 |     |     |     |     |  |
| 93/450 d/d (rpm)  | 200/450 d/d (rpm) |      |      | 1236 800 |     | 190 | 192 |     |     |     |  |
| IRAM72/132M       | IRAM72/C132M      |      |      |          |     |     |     |     |     |     |  |
| 20 hp / 15 kw     |                   | 1420 | 457  | 225      | 600 | 1   | 200 | 420 | 3.  | 20  |  |
| 130/450 d/d (rpm) |                   |      | 457  | 225      | 680 |     | 390 | 430 | 3:  | 30  |  |