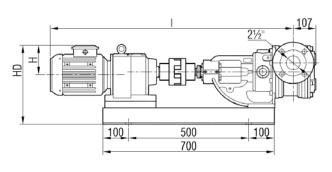

# **Pump Dimensions:**

# Coupling Dimensions - Belt pulley:

| Motor Power 8   | પ્ર Speed  |     |     |     |     | F <sup>1</sup> | F <sup>2</sup> | <b>F</b> <sup>3</sup> | F <sup>4</sup> | В   | С    | D   | Е   | Kg  |     |
|-----------------|------------|-----|-----|-----|-----|----------------|----------------|-----------------------|----------------|-----|------|-----|-----|-----|-----|
|                 |            | n1  | n2  | n3  | n4  |                |                |                       |                |     |      |     |     |     |     |
|                 |            | d/d | d/d | d/d | d/d |                |                |                       |                |     |      |     |     |     |     |
| 3 hp / 2.2 kw   | MOTOR 100L |     |     |     |     |                |                |                       |                |     |      |     |     | 140 |     |
| 4 hp / 3 kw     | MOTOR 100L |     |     |     |     |                |                |                       |                |     | 880  | 390 | 430 | 150 |     |
| 5.5 hp / 4 kw   | MOTOR 112M |     |     |     |     |                |                |                       |                | 680 |      |     |     | 155 |     |
| 7.5 hp / 5.5 kw | MOTOR 132S | 450 | 400 | 350 | 310 | 140            | 195            | 195                   | 250            |     |      |     |     | 165 |     |
| 10 hp / 7.5 kw  | MOTOR 132M |     |     |     |     |                |                |                       |                |     |      |     |     |     | 175 |
| 15 hp / 11 kw   | MOTOR 160M |     |     |     |     |                |                |                       |                |     | 1000 | 400 | F20 | 230 |     |
| 20 hp / 15 kw   | MOTOR 160L |     |     |     |     |                |                |                       |                | 880 | 1080 | 480 | 520 | 240 |     |