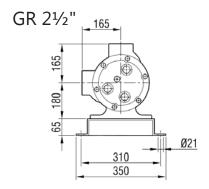

GR 21/2"

# GRGJ 21/2"

| Motor Power & S   | Speed             | I    | HD   | Н        | В   | С   | D   | E   | К   | g   |  |
|-------------------|-------------------|------|------|----------|-----|-----|-----|-----|-----|-----|--|
| 5.5 hp / 4 kw     | 7.5 hp / 5.5 kw   |      |      |          |     |     |     |     |     |     |  |
| 87/480 d/d (rpm)  | 210/450 d/d (rpm) | 1098 | 383  | 149      | 500 | 700 |     |     | 156 | 168 |  |
| IRAM62/112M       | IRAM62/C112M      |      |      |          |     |     |     |     |     |     |  |
| 7.5 hp / 5.5 kw   |                   | 1100 |      |          |     |     | 210 | 350 | 179 |     |  |
| 75/210 d/d (rpm)  | IRAM72/132S       | 1190 |      |          |     |     | 310 |     | 1   | /9  |  |
| 10 hp / 7.5 kw    | 15 hp / 11 kw     | 1236 | 1236 | 411      | 182 | 600 |     |     |     |     |  |
| 93/450 d/d (rpm)  | 200/450 d/d (rpm) |      |      | 1236 800 |     | 190 | 192 |     |     |     |  |
| IRAM72/132M       | IRAM72/C132M      |      |      |          |     |     |     |     |     |     |  |
| 20 hp / 15 kw     |                   | 1420 | 457  | 225      | 600 | 1   | 200 | 420 | 3.  | 20  |  |
| 130/450 d/d (rpm) |                   |      | 457  | 225      | 680 |     | 390 | 430 | 3:  | 30  |  |