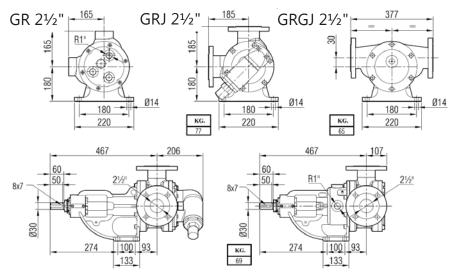

Bar | 5 Bar          | 7.5 Bar | 10 Bar | Viscosity |
| 3              | 60              | 2 HP    | 2 HP           | 3 HP    | 3 HP   | 75000 SSU |
| 4              | 80              | 2 HP    | 3 HP           | 4 HP    | 4 HP   | 25000 SSU |
| 5              | 100             | 3 HP    | 4 HP           | 5.5 HP  | 5.5 HP | 25000 SSU |
| 10.5           | 200             | 5.5 HP  | 7.5 HP         | 7.5 HP  | 10 HP  | 25000 SSU |
| 13             | 250             | 5.5 HP  | 7.5 HP         | 7.5 HP  | 10 HP  | 7500 SSU  |
| 18             | 350             | 5.5 HP  | 7.5 HP         | 10 HP   | 15 HP  | 2500 SSU  |
| 23             | 450             | 5.5 HP  | 7.5 HP         | 10 HP   | 15 HP  | 750 SSU   |



## **Pump Dimensions - Capacity Graphs:**











# **Pump Dimensions:**









# Coupling Dimensions - Gearbox drive:

GRJ 21/2"





GRGJ 21/2"





| Motor Power & S             | peed        | I    | HD  | Н   | К   | g   |
|-----------------------------|-------------|------|-----|-----|-----|-----|
| 3-4 hp / 2.2                | 2-3 kw      | 1077 | 375 | 141 | 150 | 153 |
| 47/98 d/d (rpm)             | IRAM63/100L | 10// | 3/3 | 141 | 130 | 133 |
| 5.5 hp / 4                  | 4 kw        | 1098 | 383 | 149 | 1.0 |     |
| 87/93 d/d (rpm) IRAM63/112M |             | 1098 | 363 | 149 | 155 |     |



GR 21/2"







# GRGJ 21/2"





| Motor Power & S   | Speed             | I    | HD   | Н        | В   | С   | D   | E   | К   | g   |  |
|-------------------|-------------------|------|------|----------|-----|-----|-----|-----|-----|-----|--|
| 5.5 hp /