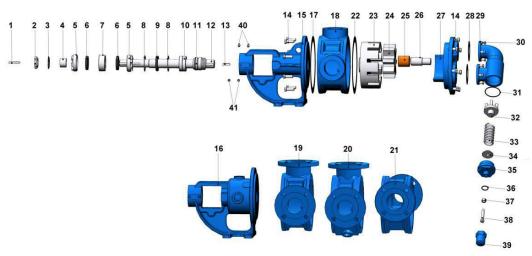

## Spare Parts List - Sealed with soft seal, jacketed, and with blind cover:

| No. | Part Name.                | Qty. | No. | Part Name.                                        | Qty. | No. | Part Name.                | Qty. |
|-----|---------------------------|------|-----|---------------------------------------------------|------|-----|---------------------------|------|
| 1   | Coupling Key 8x7x50 AB    | 1    | 12  | Rotor Key 10x8x35 A                               | 1    | 23  | Idler Gear                | 1    |
| 2   | Lock Nut                  | 1    | 13  | Inbus Bolt M12x35                                 | 15   | 24  | Idler Bushing             | 1    |
|     |                           |      |     | Inbus Bolt M12x40 For Cover w/Heating Jacket      | 7    |     |                           |      |
| 3   | Lock Washer               | 1    | 14  | Bracket                                           | 1    | 25  | Cover Pin                 | 1    |
| 4   | Spacer                    | 1    | 15  | Bracket (w/ Heating Jacket)                       | 1    | 26  | Blind Cover               | 1    |
| 5   | Adjusting Nut             | 2    | 16  | Bracket Gasket                                    | 1    | 27  | Cover (w/ Heating Jacket) | 1    |
| 6   | Lip Seal ø40xø62x10       | 2    | 17  | Casing (w/ 90° Threaded Ports)                    | 1    | 28  | Greasing Fitting R3/8"    | 1    |
| 7   | Ball Bearing (3207)       | 1    | 18  | Casing (w/ 90° Flanged Ports)                     | 1    | 29  | Grub Screw M10x16         | 4    |
| 8   | Packing Press             | 1    | 19  | Casing (w/ 90° Flanged Ports & w/ Heating Jacket) | 1    | 30  | Nut M10                   | 2    |
| 9   | Soft Seal / Packing Gland | 1 TK | 20  | Casing (w/ 180° Flanged Ports)                    | 1    | 31  | Square Screw M10x70       | 2    |
| 10  | Bracket Bushing           | 1    | 21  | Cover Gasket                                      | 2    |     |                           |      |
| 11  | Shaft                     | 1    | 22  | Rotor Gear                                        | 1    |     |                           |      |

## Spare Parts List - Sealed with mechanical seal, jacketed, and with blind cover:

| No. | Part Name.             | Qty. | No. | Part Name.                                        | Qty. | No. | Part Name.                     | Qty. |
|-----|------------------------|------|-----|---------------------------------------------------|------|-----|--------------------------------|------|
| 1   | Coupling Key 8x7x50 AB | 1    | 11  | Mechanical Seal Ø40                               | 1    | 21  | Casing (w/ 180° Flanged Ports) | 1    |
| 2   | Lock Nut               | 1    | 12  | Shaft                                             | 1    | 22  | Cover Gasket                   | 2    |
| 3   | Lock Washer            | 1    | 13  | Rotor Key 10x8x35 A                               | 1    | 23  | Rotor Gear                     | 1    |
| 4   | Spacer                 | 1    | 14  | Inbus Bolt M12x35                                 | 15   | 24  | Idler Gear                     | 1    |
|     |                        |      |     | Inbus Bolt M12x40 (For Cover w/ Heating Jacket)   | 7    |     |                                |      |
| 5   | Adjusting Nut          | 2    | 15  | Bracket                                           | 1    | 25  | Idler Bushing                  | 1    |
| 6   | Lip Seal ø40xø62x10    | 2    | 16  | Bracket (w/ Heating Jacket)                       | 1    | 26  | Cover Pin                      | 1    |
| 7   | Ball Bearing (3207)    | 1    | 17  | Bracket Gasket                                    | 1    | 27  | Blind Cover                    | 1    |
| 8   | Internal Circlip (ø68) | 2    | 18  | Casing (w/ 90° Threaded Ports)                    | 1    | 28  | Cover (w/ Heating Jacket)      | 1    |
| 9   | Lip Seal ø40xø68x10    | 1    | 19  | Casing (w/ 90° Flanged Ports)                     | 1    | 29  | Greasing Fitting R3/8"         | 2    |
| 10  | Ball Bearing (6008)    | 2    | 20  | Casing (w/ 90° Flanged Ports & w/ Heating Jacket) | 1    | 30  | Grub Screw M10x16              | 4    |

Spare Parts List - Sealed with lip seal, jacketed and with blind cover:

|     |                        |      |     | The state of the s |      |     |                           |      |
|-----|------------------------|------|-----|--------------------------------------------------------------------------------------------------------------------------------------------------------------------------------------------------------------------------------------------------------------------------------------------------------------------------------------------------------------------------------------------------------------------------------------------------------------------------------------------------------------------------------------------------------------------------------------------------------------------------------------------------------------------------------------------------------------------------------------------------------------------------------------------------------------------------------------------------------------------------------------------------------------------------------------------------------------------------------------------------------------------------------------------------------------------------------------------------------------------------------------------------------------------------------------------------------------------------------------------------------------------------------------------------------------------------------------------------------------------------------------------------------------------------------------------------------------------------------------------------------------------------------------------------------------------------------------------------------------------------------------------------------------------------------------------------------------------------------------------------------------------------------------------------------------------------------------------------------------------------------------------------------------------------------------------------------------------------------------------------------------------------------------------------------------------------------------------------------------------------------|------|-----|---------------------------|------|
| No. | Part Name.             | Qty. | No. | Part Name.                                                                                                                                                                                                                                                                                                                                                                                                                                                                                                                                                                                                                                                                                                                                                                                                                                                                                                                                                                                                                                                                                                                                                                                                                                                                                                                                                                                                                                                                                                                                                                                                                                                                                                                                                                                                                                                                                                                                                                                                                                                                                                                     | Qty. | No. | Part Name.                | Qty. |
| 1   | Coupling Key 8x7x50 AB | 1    | 11  | Shaft                                                                                                                                                                                                                                                                                                                                                                                                                                                                                                                                                                                                                                                                                                                                                                                                                                                                                                                                                                                                                                                                                                                                                                                                                                                                                                                                                                                                                                                                                                                                                                                                                                                                                                                                                                                                                                                                                                                                                                                                                                                                                                                          | 1    | 21  | Cover Gasket              | 2    |
| 2   | Lock Nut               | 1    | 12  | Rotor Key 10x8x35 A                                                                                                                                                                                                                                                                                                                                                                                                                                                                                                                                                                                                                                                                                                                                                                                                                                                                                                                                                                                                                                                                                                                                                                                                                                                                                                                                                                                                                                                                                                                                                                                                                                                                                                                                                                                                                                                                                                                                                                                                                                                                                                            | 1    | 22  | Rotor Gear                | 1    |
| 3   | Lock Washer            | 1    | 13  | Inbus Bolt M12x35                                                                                                                                                                                                                                                                                                                                                                                                                                                                                                                                                                                                                                                                                                                                                                                                                                                                                                                                                                                                                                                                                                                                                                                                                                                                                                                                                                                                                                                                                                                                                                                                                                                                                                                                                                                                                                                                                                                                                                                                                                                                                                              | 15   | 23  | Idler Gear                | 1    |
|     |                        |      |     | Inbus Bolt M12x40 (For Cover w/ Heating Jacket)                                                                                                                                                                                                                                                                                                                                                                                                                                                                                                                                                                                                                                                                                                                                                                                                                                                                                                                                                                                                                                                                                                                                                                                                                                                                                                                                                                                                                                                                                                                                                                                                                                                                                                                                                                                                                                                                                                                                                                                                                                                                                | 7    |     |                           |      |
| 4   | Spacer                 | 1    | 14  | Bracket                                                                                                                                                                                                                                                                                                                                                                                                                                                                                                                                                                                                                                                                                                                                                                                                                                                                                                                                                                                                                                                                                                                                                                                                                                                                                                                                                                                                                                                                                                                                                                                                                                                                                                                                                                                                                                                                                                                                                                                                                                                                                                                        | 1    | 24  | Idler Bushing             | 1    |
| 5   | Adjusting Nut          | 2    | 15  | Bracket (w/ Heating Jacket)                                                                                                                                                                                                                                                                                                                                                                                                                                                                                                                                                                                                                                                                                                                                                                                                                                                                                                                                                                                                                                                                                                                                                                                                                                                                                                                                                                                                                                                                                                                                                                                                                                                                                                                                                                                                                                                                                                                                                                                                                                                                                                    | 1    | 25  | Cover Pin                 | 1    |
| 6   | Lip Seal ø40xø62x10    | 2    | 16  | Bracket Gasket                                                                                                                                                                                                                                                                                                                                                                                                                                                                                                                                                                                                                                                                                                                                                                                                                                                                                                                                                                                                                                                                                                                                                                                                                                                                                                                                                                                                                                                                                                                                                                                                                                                                                                                                                                                                                                                                                                                                                                                                                                                                                                                 | 1    | 26  | Blind Cover               | 1    |
| 7   | Ball Bearing (3207)    | 1    | 17  | Casing (w/ 90° Threaded Ports)                                                                                                                                                                                                                                                                                                                                                                                                                                                                                                                                                                                                                                                                                                                                                                                                                                                                                                                                                                                                                                                                                                                                                                                                                                                                                                                                                                                                                                                                                                                                                                                                                                                                                                                                                                                                                                                                                                                                                                                                                                                                                                 | 1    | 27  | Cover (w/ Heating Jacket) | 1    |
| 8   | Internal Circlip (ø56) | 1    | 18  | Casing (w/ 90° Flanged Ports)                                                                                                                                                                                                                                                                                                                                                                                                                                                                                                                                                                                                                                                                                                                                                                                                                                                                                                                                                                                                                                                                                                                                                                                                                                                                                                                                                                                                                                                                                                                                                                                                                                                                                                                                                                                                                                                                                                                                                                                                                                                                                                  | 1    | 28  | Greasing Fitting R3/8"    | 1    |
| 9   | Lip Seal ø40xø56x10    | 3    | 19  | Casing (w/ 90° Flanged Ports & w/ Heating Jacket)                                                                                                                                                                                                                                                                                                                                                                                                                                                                                                                                                                                                                                                                                                                                                                                                                                                                                                                                                                                                                                                                                                                                                                                                                                                                                                                                                                                                                                                                                                                                                                                                                                                                                                                                                                                                                                                                                                                                                                                                                                                                              | 1    | 29  | Grub Screw M10x16         | 4    |
| 10  | Bracket Bushing        | 1    | 20  | Casing (w/ 180° Flanged Ports)                                                                                                                                                                                                                                                                                                                                                                                                                                                                                                                                                                                                                                                                                                                                                                                                                                                                                                                                                                                                                                                                                                                                                                                                                                                                                                                                                                                                                                                                                                                                                                                                                                                                                                                                                                                                                                                                                                                                                                                                                                                                                                 | 1    |     |                           |      |
|     |                        |      |     |                                                                                                                                                                                                                                                                                                                                                                                                                                                                                                                                                                                                                                                                                                                                                                                                                                                                                                                                                                                                                                                                                                                                                                                                                                                                                                                                                                                                                                                                                                                                                                                                                                                                                                                                                                                                                                                                                                                                                                                                                                                                                                                                |      |     |                           |      |

Spare Parts List - Sealed with cartex mechanical seal, jacketed and with blind cover:

| No. | Part Name.             | Qty. | No. | Part Name.                                        | Qty. | No. | Part Name.                     | Qty. |
|-----|------------------------|------|-----|---------------------------------------------------|------|-----|--------------------------------|------|
| 1   | Coupling Key 8x7x50 AB | 1    | 11  | Cartex Mechanical Seal Ø40                        | 1    | 21  | Casing (w/ 180° Flanged Ports) | 1    |
| 2   | Lock Nut               | 1    | 12  | Bracket Bushing                                   | 1    | 22  | Cover Gasket                   | 2    |
| 3   | Lock Washer            | 1    | 13  | Shaft                                             | 1    | 23  | Rotor Gear                     | 1    |
| 4   | Spacer                 | 1    | 14  | Rotor Key 10x8x35 A                               | 1    | 24  | Idler Gear                     | 1    |
|     |                        |      |     | Hex Bolt M12x35                                   | 15   |     |                                |      |
| 5   | Pulley Cover           | 1    | 15  | Hex Bolt M12x40 (For Cover w/ Heating Jacket)     | 7    | 25  | Idler Bushing                  | 1    |
| 6   | Lip Seal ø40xø62x10    | 2    | 16  | Bracket (w/ Cartex, Jacket & Mechanical Seal)     | 1    | 26  | Cover Pin                      | 1    |
| 7   | Ball Bearing (3207)    | 1    | 17  | Bracket Gasket                                    | 1    | 27  | Blind Cover                    | 1    |
| 8   | Stay Bolt M8x16        | 4    | 18  | Casing (w/ 90° Threaded Ports)                    | 1    | 28  | Cover (w/ Heating Jacket)      | 1    |
| 9   | Pulley                 | 1    | 19  | Casing (w/ 90° Flanged Ports)                     | 1    | 29  | Greasing Fitting R3/8"         | 1    |
| 10  | Hex Socket (M10x45)    | 2    | 20  | Casing (w/ 90° Flanged Ports & w/ Heating Jacket) | 1    | 30  | Grub Screw M10x16              | 2    |