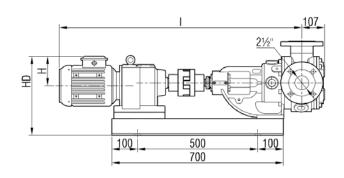

# **Pump Dimensions:**

# Coupling Dimensions - Gearbox drive:

GRJ 21/2"

GRGJ 21/2"

| Motor Power & S             | peed        | I    | HD  | Н   | К   | g   |
|-----------------------------|-------------|------|-----|-----|-----|-----|
| 3-4 hp / 2.2                | 2-3 kw      | 1077 | 375 | 141 | 150 | 153 |
| 47/98 d/d (rpm)             | IRAM63/100L | 10// | 3/3 | 141 | 130 | 133 |
| 5.5 hp / 4                  | 4 kw        | 1098 | 383 | 149 | 1.0 |     |
| 87/93 d/d (rpm) IRAM63/112M |             | 1098 | 363 | 149 | 155 |     |